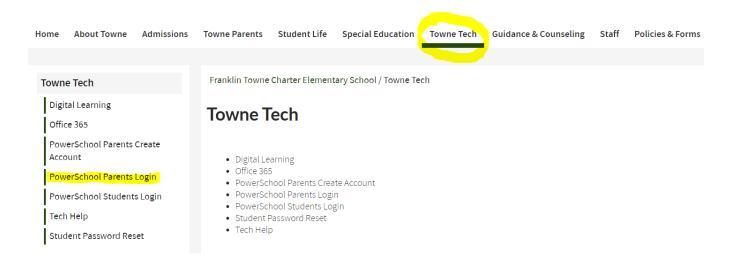

3. Once you have an account, from the "Towne Tech" tab click "PowerSchool Parents Login."

**4.** Sign into PowerSchool using your PowerSchool ID and password.

5. Once signed in, click the "Quick Links" tab on the left-hand side. Then click "Current Grades and