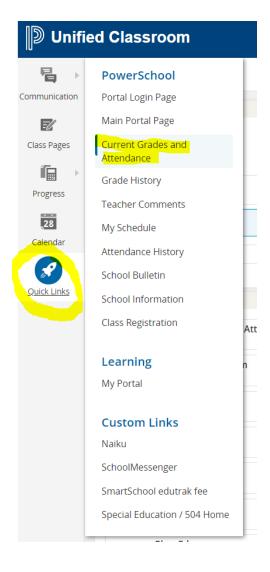

3. Once you have an account, from the "Towne Tech" tab click "PowerSchool Parents Login."

**4.** Sign into PowerSchool using your PowerSchool ID and password.

5. Once signed in, click the "Quick Links" tab on the left-hand side. Then click "Current Grades and

Attendance."

**6.** From the "Navigation" menu on the left-hand side, click "Report Cards."

7. To access a report card for a student in 3<sup>rd</sup> through 8<sup>th</sup> grade, click "Elementary School Report Card."