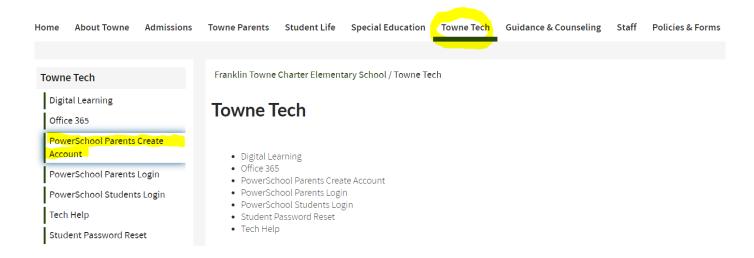

## Steps for parents to access student report cards from PowerSchool

- 1. Go to the FTCES website www.es.franklintowne.org
- 2. If you have yet to do so, create a PowerSchool Parent Account using the link from the "Towne Tech" tab on the FTCES website.

3. Once you have an account, from the "Towne Tech" tab click "PowerSchool Parents Login."

**4.** Sign into PowerSchool using your PowerSchool ID and password.

5. Once signed in, click the "Quick Links" tab on the left-hand side. Then click "Current Grades and