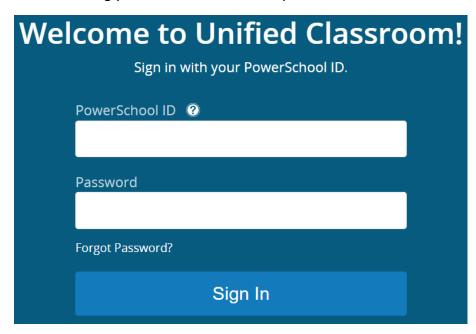

3. Once you have an account, from the "Towne Tech" tab click "PowerSchool Parents Login."

**4.** Sign into PowerSchool using your PowerSchool ID and password.

5. Once signed in, click the "Quick Links" tab on the left-hand side. Then click "Current Grades and