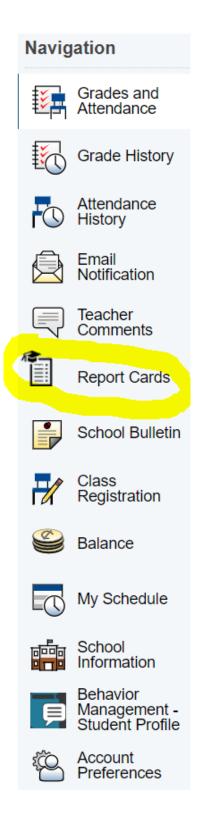

Attendance."

**6.** From the "Navigation" menu on the left-hand side, click "Report Cards."

7. To access a report card for a student in 3<sup>rd</sup> through 8<sup>th</sup> grade, click "Elementary School Report Card."